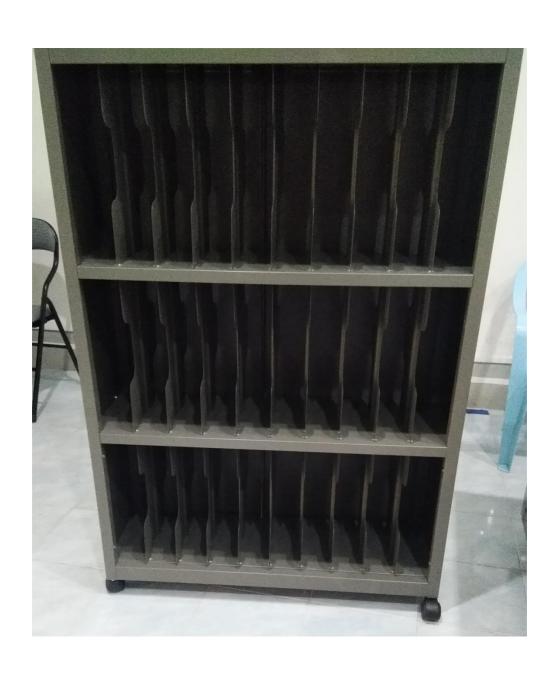

#### File Rack(Box File Iron)(3'x $1^1\!\!\!\!/_2$ 'x $3^1$ ) ပုံစံနမူနာတင်ပြထားခြင်းသာဖြစ်သည်။