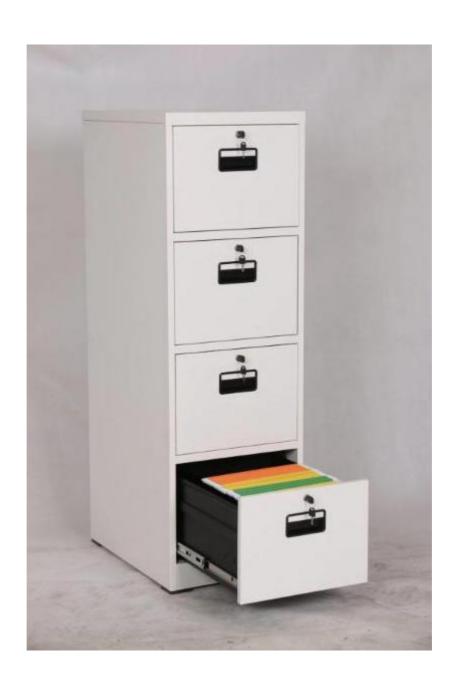

## Dining Table ပုံစံနမူနာတင်ပြထားခြင်းသာဖြစ်သည်။



#### ပုံစံနမူနာတင်ပြထားခြင်းသာဖြစ်သည်။

#### Steel Almirah

Model no.HCB0219



Specification

L = 3 ft x W = 1.6 ft x H = 6 ft(920x460x1850 mm)

# Locker (9 Holes)(4'x6') ပုံစံနမူနာတင်ပြထားခြင်းသာဖြစ်သည်။



#### လက်တွေ့ခန်းသုံးဘီရိုငယ်(အခင်းပြားသည်သစ်သားအထူဖြစ်ရမည်။) Water and Chemicalများအသုံးပြုမည်ဖြစ်သည်။ **ပုံစံနမူနာတင်ပြထားခြင်းသာဖြစ်သည်။**



#### Steel Cabinet(4 Drawers) ပုံစံနမူနာတင်ပြထားခြင်းသာဖြစ်သည်။



#### **Combined Desk**

## ပုံစံနမူနာတင်ပြထားခြင်းသာဖြစ်သည်။

#### Combined Desk (Iron frame)

#### Model no. Hcom14



### Stool(Iron+Wood)(1'x1½'x2') ပုံစံနမူနာတင်ပြထားခြင်းသာဖြစ်သည်။



### Reading Table(Wood)(3'x2'x2½') ပုံစံနမူနာတင်ပြထားခြင်းသာဖြစ်သည်။



#### File Rack(Box File Iron)(3'x $1^1\!\!\!\!/_2$ 'x $3^1$ ) ပုံစံနမူနာတင်ပြထားခြင်းသာဖြစ်သည်။



#### Single Chair(Steel + Sofa) ပုံစံနမူနာတင်ပြထားခြင်းသာဖြစ်သည်။



#### Armed Chair(wood) (1½'x1½'x3')

## ပုံစံနမူနာတင်ပြထားခြင်းသာဖြစ်သည်။



#### Armless Chair(wood)( $1\frac{1}{2}$ ' x $1\frac{1}{2}$ ' x $1\frac{1}{2}$ ') ပုံစံနမူနာတင်ပြထားခြင်းသာဖြစ်သည်။



## Book Shelves(Iron)(4'x2'x5') ပုံစံနမူနာတင်ပြထားခြင်းသာဖြစ်သည်။



### Single Bedstead (အခင်းပြားသည်ငါးထပ်သားပြားဖြစ်ရမည်။)

## ပုံစံနမူနာတင်ပြထားခြင်းသာဖြစ်သည်။



#### S