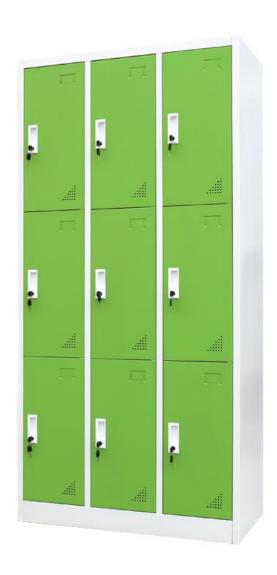

## Dining Table ပုံစံနမူနာတင်ပြထားခြင်းသာဖြစ်သည်။



#### ပုံစံနမူနာတင်ပြထားခြင်းသာဖြစ်သည်။

#### Steel Almirah

Model no.HCB0219



Specification

L = 3 ft x W = 1.6 ft x H = 6 ft(920x460x1850 mm)

# Locker (9 Holes)(4'x6') ပုံစံနမူနာတင်ပြထားခြင်းသာဖြစ်သည်။



#### လက်တွေ့ခန်းသုံးဘီရိုငယ်(အခင်းပြားသည်သစ်သားအထူဖြစ်ရမည်။) Water and Chemicalများအသုံးပြုမည်ဖြစ်သည်။ **ပုံစံနမူနာတင်ပြထားခြင်းသာဖြစ်သည်။**



#### Steel Cabinet(4 Drawers) ပုံစံနမူနာတင်ပြထားခြင်းသာဖြစ်သည်။



#### **Combined Desk**

## ပုံစံနမူနာတင်ပြထားခြင်းသာဖြစ်သည်။

#### Combined Desk (Iron frame)

#### Model no. Hcom14



### Stool(Iron+Wood)(1'x1½'x2') ပုံစံနမူနာတင်ပြထားခြင်းသာဖြစ်သည်။



### Reading Table(Wood)(3'x2'x2½') ပုံစံနမူနာတင်ပြထားခြင်းသာဖြစ်သည်။



#### File Rack(Box File Iron)(3'x $1^1\!\!\!\!/_2$ 'x $3^1$ ) ပုံစံနမူနာတင်ပြထားခြင်းသာဖြစ်သည်။



#### Single Chair(Steel + Sofa) ပုံစံနမူနာတင်ပြထားခြင်းသာဖြစ်သည်။



#### Armed Chair(wood) (1½'x1½'x3')

## ပုံစံနမူနာတင်ပြထားခြင်းသာဖြစ်သည်။



#### Armless Chair(wood)( $1\frac{1}{2}$ ' x $1\frac{1}{2}$ ' x $1\frac{1}{2}$ ')