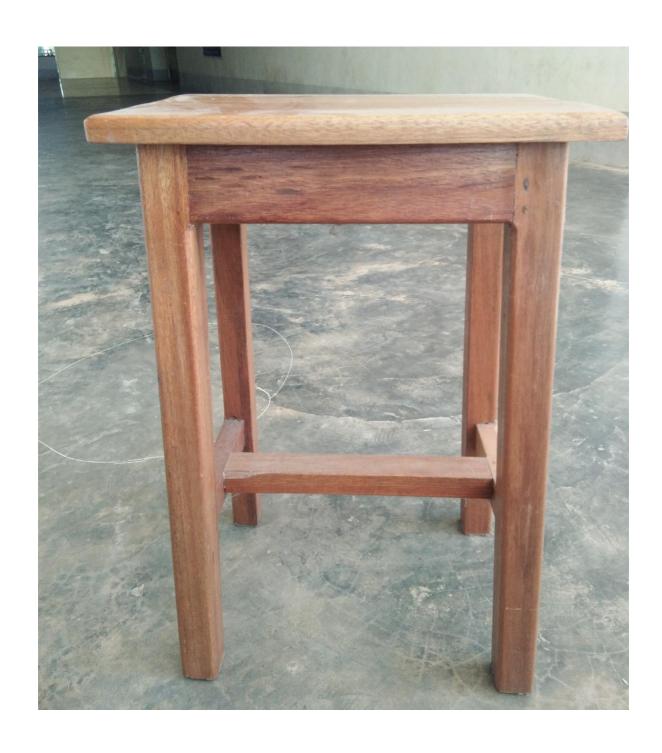

## Dining Table ပုံစံနမူနာတင်ပြထားခြင်းသာဖြစ်သည်။



#### ပုံစံနမူနာတင်ပြထားခြင်းသာဖြစ်သည်။

#### Steel Almirah

Model no.HCB0219



Specification

L = 3 ft x W = 1.6 ft x H = 6 ft(920x460x1850 mm)

# Locker (9 Holes)(4'x6') ပုံစံနမူနာတင်ပြထားခြင်းသာဖြစ်သည်။



#### လက်တွေ့ခန်းသုံးဘီရိုငယ်(အခင်းပြားသည်သစ်သားအထူဖြစ်ရမည်။) Water and Chemicalများအသုံးပြုမည်ဖြစ်သည်။ **ပုံစံနမူနာတင်ပြထားခြင်းသာဖြစ်သည်။**



#### Steel Cabinet(4 Drawers) ပုံစံနမူနာတင်ပြထားခြင်းသာဖြစ်သည်။



#### **Combined Desk**

## ပုံစံနမူနာတင်ပြထားခြင်းသာဖြစ်သည်။

#### Combined Desk (Iron frame)

#### Model no. Hcom14



### Stool(Iron+Wood)(1'x1½'x2') ပုံစံနမူနာတင်ပြထားခြင်းသာဖြစ်သည်။



### Reading Table(Wood)(3'x2'x2½') ပုံစံနမူနာတင်ပြထားခြင်းသာဖြစ်သည်။



#### File Rack(Box File Iron)(3'x $1^1\!\!\!\!/_2$ 'x $3^1$ ) ပုံစံနမူနာတင်ပြထားခြင်းသာဖြစ်သည်။



#### Single Chair(Steel + Sofa) ပုံစံနမူနာတင်ပြထားခြင်းသာဖြစ်သည်။



#### Armed Chair(wood) (1½'x1½'x3')

## ပုံစံနမူနာတင်ပြထားခြင်းသာဖြစ်သည်။



#### Armless Chair(wood)( $1\frac{1}{2}$ ' x $1\frac{1}{2}$ ' x $1\frac{1}{2}$ ') ပုံစံနမူနာတင်ပြထားခြင်းသာဖြစ်သည်။



## Book Shelves(Iron)(4'x2'x5') ပုံစံနမူနာတင်ပြထားခြင်းသာဖြစ်သည်။



### Single Bedstead (အခင်းပြားသည်ငါးထပ်သားပြားဖြစ်ရမည်။)

## ပုံစံနမူနာတင်ပြထားခြင်းသာဖြစ်သည်။



#### Single Bedstead (အခင်းပြားသည်ငါးထပ်သားပြားဖြစ်ရမည်။)

#### ပုံစံနမူနာတင်ပြထားခြင်းသာဖြစ်သည်။

Single Bedstead (Iron)

Model no. HSB16M

Sr. 1



(6 ft x 3 ft x 2.5 ft)