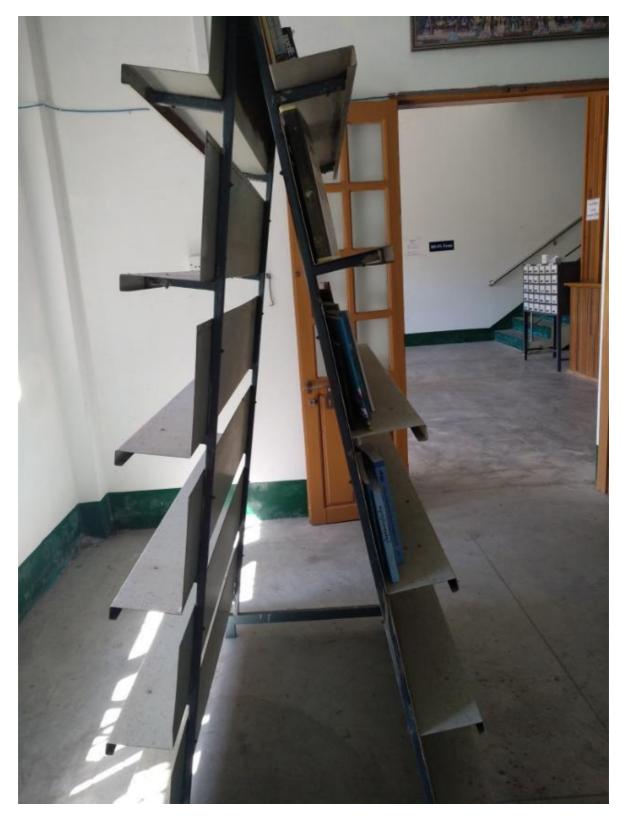

**ပုံစံနမူနာတင်ပြထားခြင်းသာဖြစ်သည်။**



#### Steel Cabinet(4 Drawers) ပုံစံနမူနာတင်ပြထားခြင်းသာဖြစ်သည်။



#### **Combined Desk**

## ပုံစံနမူနာတင်ပြထားခြင်းသာဖြစ်သည်။

#### Combined Desk (Iron frame)

#### Model no. Hcom14



### Stool(Iron+Wood)(1'x1½'x2') ပုံစံနမူနာတင်ပြထားခြင်းသာဖြစ်သည်။



### Reading Table(Wood)(3'x2'x2½') ပုံစံနမူနာတင်ပြထားခြင်းသာဖြစ်သည်။



#### File Rack(Box File Iron)(3'x $1^1\!\!\!\!/_2$ 'x $3^1$ ) ပုံစံနမူနာတင်ပြထားခြင်းသာဖြစ်သည်။



#### Single Chair(Steel + Sofa) ပုံစံနမူနာတင်ပြထားခြင်းသာဖြစ်သည်။



#### Armed Chair(wood) (1½'x1½'x3')

## ပုံစံနမူနာတင်ပြထားခြင်းသာဖြစ်သည်။



#### Armless Chair(wood)( $1\frac{1}{2}$ ' x $1\frac{1}{2}$ ' x $1\frac{1}{2}$ ') ပုံစံနမူနာတင်ပြထားခြင်းသာဖြစ်သည်။



## Book Shelves(Iron)(4'x2'x5') ပုံစံနမူနာတင်ပြထားခြင်းသာဖြစ်သည်။



### Single Bedstead (အခင်းပြားသည်ငါးထပ်သားပြားဖြစ်ရမည်။)

## ပုံစံနမူနာတင်ပြထားခြင်းသာဖြစ်သည်။



#### Single Bedstead (အခင်းပြားသည်ငါးထပ်သားပြားဖြစ်ရမည်။)

#### ပုံစံနမူနာတင်ပြထားခြင်းသာဖြစ်သည်။

Single Bedstead (Iron)

Model no. HSB16M

Sr. 1



(6 ft x 3 ft x 2.5 ft)