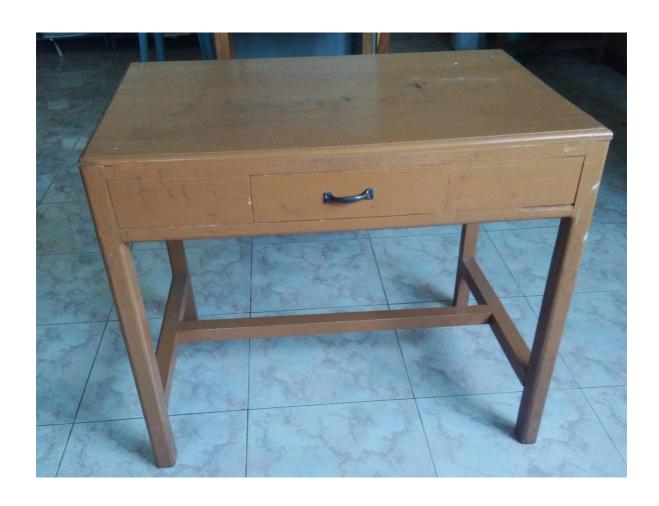

## Dining Table ပုံစံနမူနာတင်ပြထားခြင်းသာဖြစ်သည်။



#### ပုံစံနမူနာတင်ပြထားခြင်းသာဖြစ်သည်။

#### Steel Almirah

Model no.HCB0219



Specification

L = 3 ft x W = 1.6 ft x H = 6 ft(920x460x1850 mm)

# Locker (9 Holes)(4'x6') ပုံစံနမူနာတင်ပြထားခြင်းသာဖြစ်သည်။



#### လက်တွေ့ခန်းသုံးဘီရိုငယ်(အခင်းပြားသည်သစ်သားအထူဖြစ်ရမည်။) Water and Chemicalများအသုံးပြုမည်ဖြစ်သည်။ **ပုံစံနမူနာတင်ပြထားခြင်းသာဖြစ်သည်။**



#### Steel Cabinet(4 Drawers) ပုံစံနမူနာတင်ပြထားခြင်းသာဖြစ်သည်။



#### **Combined Desk**

## ပုံစံနမူနာတင်ပြထားခြင်းသာဖြစ်သည်။

#### Combined Desk (Iron frame)

#### Model no. Hcom14



### Stool(Iron+Wood)(1'x1½'x2') ပုံစံနမူနာတင်ပြထားခြင်းသာဖြစ်သည်။



### Reading Table(Wood)(3'x2'x2½') ပုံစံနမူနာတင်ပြထားခြင်းသာဖြစ်သည်။



#### File Rack(Box File Iron)(3'x $1^1\!\!\!\!/_2$ 'x $3^1$ ) ပုံစံနမူနာတင်ပြထားခြင်းသာဖြစ်သည်။



#### Single Chair(Steel + Sofa) ပုံစံနမူနာတင်ပြထားခြင်းသာဖြစ်သည်။



#### Armed Chair(wood) (1½'x1½'x3')

## ပုံစံနမူနာတင်ပြထားခြင်းသာဖြစ်သည်။



#### Armless Chair(wood)( $1\frac{1}{2}$ ' x $1\frac{1}{2}$ ' x $1\frac{1}{2}$ ') ပုံစံနမူနာတင်ပြထားခြင်းသာဖြစ်သည်။



## Book Shelves(Iron)(4'x2'x5') ပုံစံနမူနာတင်ပြထားခြင်းသာဖြစ်သည်။



### Single Bedstead (အခင်းပြားသည်ငါးထပ်သားပြားဖြစ်ရမည်။)

## ပုံစံနမူနာတင်ပြထားခြင်းသာဖြစ်သည်။



#### Single Bedstead (အခင်းပြားသည်ငါးထပ်သားပြားဖြစ်ရမည်။)

#### ပုံစံနမူနာတင်ပြထားခြင်းသာဖြစ်သည်။

Single Bedstead (Iron)

Model no. HSB16M

Sr. 1



(6 ft x 3 ft x 2.5 ft)