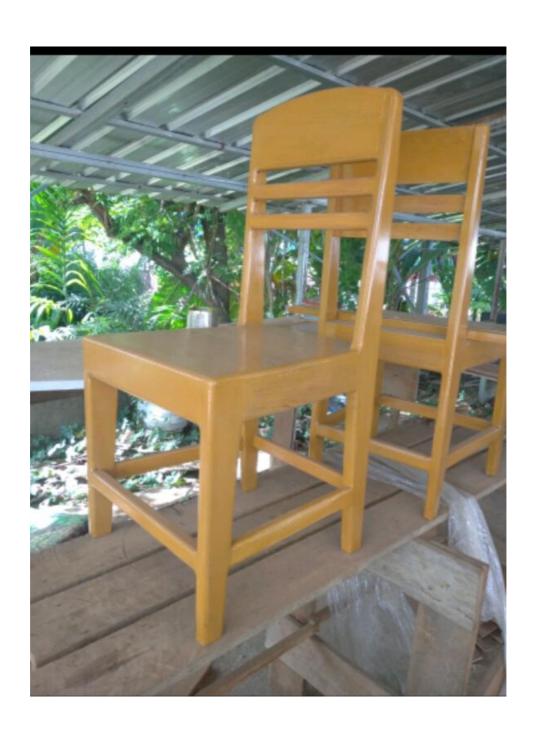

#### Armless Chair(wood)( $1\frac{1}{2}$ ' x $1\frac{1}{2}$ ' x $1\frac{1}{2}$ ') ပုံစံနမူနာတင်ပြထားခြင်းသာဖြစ်သည်။