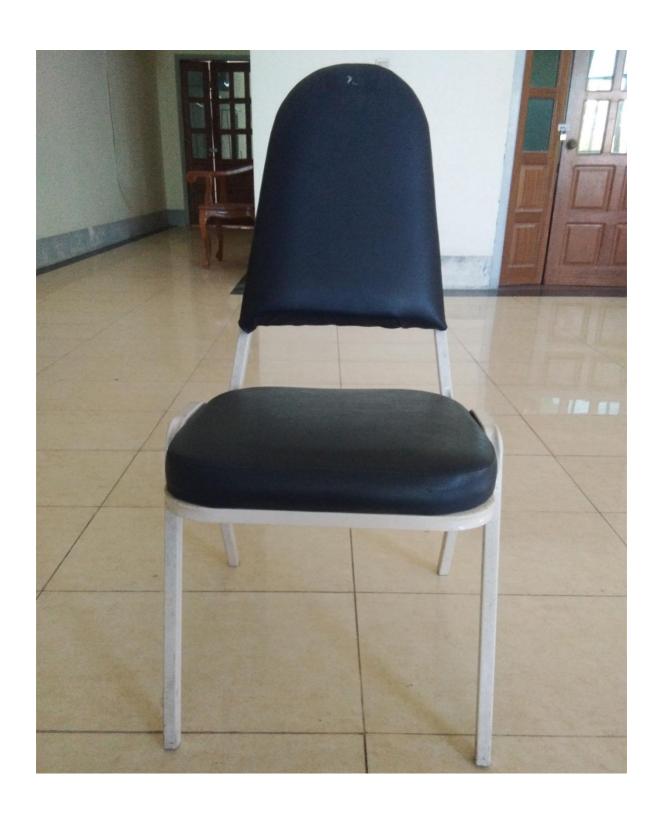

eel Almirah

Model no.HCB0219



Specification

L = 3 ft x W = 1.6 ft x H = 6 ft(920x460x1850 mm)

# Locker (9 Holes)(4'x6') ပုံစံနမူနာတင်ပြထားခြင်းသာဖြစ်သည်။



#### လက်တွေ့ခန်းသုံးဘီရိုငယ်(အခင်းပြားသည်သစ်သားအထူဖြစ်ရမည်။) Water and Chemicalများအသုံးပြုမည်ဖြစ်သည်။ **ပုံစံနမူနာတင်ပြထားခြင်းသာဖြစ်သည်။**



#### Steel Cabinet(4 Drawers) ပုံစံနမူနာတင်ပြထားခြင်းသာဖြစ်သည်။



#### **Combined Desk**

## ပုံစံနမူနာတင်ပြထားခြင်းသာဖြစ်သည်။

#### Combined Desk (Iron frame)

#### Model no. Hcom14



### Stool(Iron+Wood)(1'x1½'x2') ပုံစံနမူနာတင်ပြထားခြင်းသာဖြစ်သည်။



### Reading Table(Wood)(3'x2'x2½') ပုံစံနမူနာတင်ပြထားခြင်းသာဖြစ်သည်။



#### File Rack(Box File Iron)(3'x $1^1\!\!\!\!/_2$ 'x $3^1$ ) ပုံစံနမူနာတင်ပြထားခြင်းသာဖြစ်သည်။



#### Single Chair(Steel + Sofa) ပုံစံနမူနာတင်ပြထားခြင်းသာဖြစ်သည်။



#### Armed Chair(wood) (1½'x1½'x3')

## ပုံစံနမူနာတင်ပြထားခြင်းသာဖြစ်သည်။



#### Armless Chair(wood)( $1\frac{1}{2}$ ' x $1\frac{1}{2}$ ' x $1\frac{1}{2}$ ') ပုံစံနမူနာတင်ပြထားခြင်းသာဖြစ်သည်။



## Book Shelves(Iron)(4'x2'x5') ပုံစံနမူနာတင်ပြထားခြင်းသာဖြစ်သည်။



### Single Bedstead (အခင်းပြားသည်ငါးထပ်သားပြားဖြစ်ရမည်။)

## ပုံစံနမူနာတင်ပြထားခြင်းသာဖြစ်သည်။



#### Single Bedstead (အခင်းပြားသည်ငါးထပ်သားပြားဖြစ်ရမည်။)

#### ပုံစံနမူနာတင်ပြထားခြင်းသာဖြစ်သည်။

Single Bedstead (Iron)

Model no. HSB16M

Sr. 1



(6 ft x 3 ft x 2.5 ft)