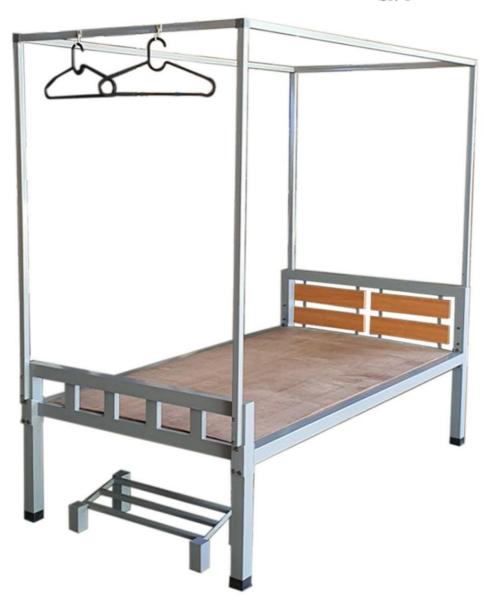

#### Single Bedstead (အခင်းပြားသည်ငါးထပ်သားပြားဖြစ်ရမည်။)

#### ပုံစံနမူနာတင်ပြထားခြင်းသာဖြစ်သည်။

Single Bedstead (Iron)

Model no. HSB16M

Sr. 1

(6 ft x 3 ft x 2.5 ft)