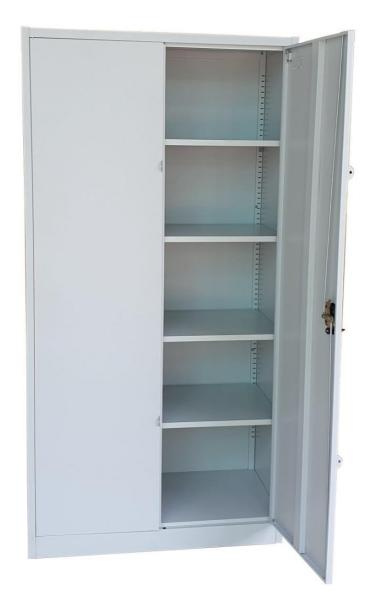

#### Steel Almirah

Model no.HCB0219

Specification

L = 3 ft x W = 1.6 ft x H = 6 ft(920x460x1850 mm)