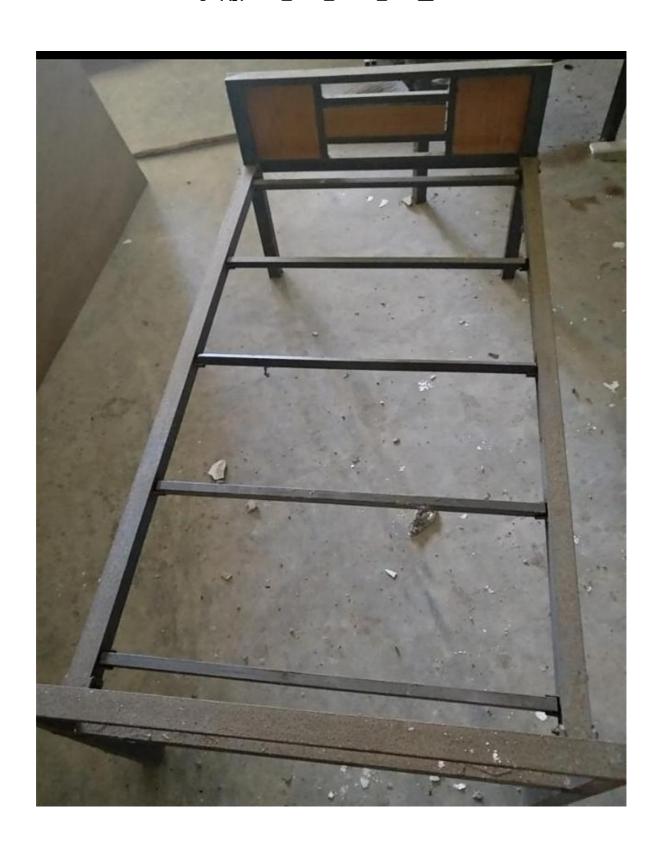

### Single Bedstead (အခင်းပြားသည်ငါးထပ်သားပြားဖြစ်ရမည်။)

## ပုံစံနမူနာတင်ပြထားခြင်းသာဖြစ်သည်။