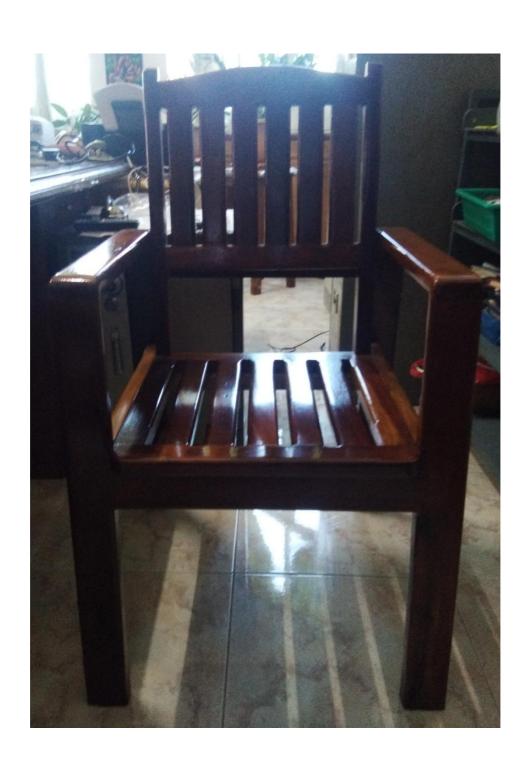

ft(920x460x1850 mm)

# Locker (9 Holes)(4'x6') ပုံစံနမူနာတင်ပြထားခြင်းသာဖြစ်သည်။



#### လက်တွေ့ခန်းသုံးဘီရိုငယ်(အခင်းပြားသည်သစ်သားအထူဖြစ်ရမည်။) Water and Chemicalများအသုံးပြုမည်ဖြစ်သည်။ **ပုံစံနမူနာတင်ပြထားခြင်းသာဖြစ်သည်။**



#### Steel Cabinet(4 Drawers) ပုံစံနမူနာတင်ပြထားခြင်းသာဖြစ်သည်။



#### **Combined Desk**

## ပုံစံနမူနာတင်ပြထားခြင်းသာဖြစ်သည်။

#### Combined Desk (Iron frame)

#### Model no. Hcom14



### Stool(Iron+Wood)(1'x1½'x2') ပုံစံနမူနာတင်ပြထားခြင်းသာဖြစ်သည်။



### Reading Table(Wood)(3'x2'x2½') ပုံစံနမူနာတင်ပြထားခြင်းသာဖြစ်သည်။



#### File Rack(Box File Iron)(3'x $1^1\!\!\!\!/_2$ 'x $3^1$ ) ပုံစံနမူနာတင်ပြထားခြင်းသာဖြစ်သည်။



#### Single Chair(Steel + Sofa) ပုံစံနမူနာတင်ပြထားခြင်းသာဖြစ်သည်။



#### Armed Chair(wood) (1½'x1½'x3')

## ပုံစံနမူနာတင်ပြထားခြင်းသာဖြစ်သည်။



#### Armless Chair(wood)( $1\frac{1}{2}$ ' x $1\frac{1}{2}$ ' x $1\frac{1}{2}$ ') ပုံစံနမူနာတင်ပြထားခြင်းသာဖြစ်သည်။



## Book Shelves(Iron)(4'x2'x5') ပုံစံနမူနာတင်ပြထားခြင်းသာဖြစ်သည်။



### Single Bedstead (အခင်းပြားသည်ငါးထပ်သားပြားဖြစ်ရမည်။)

## ပုံစံနမူနာတင်ပြထားခြင်းသာဖြစ်သည်။



#### Single Bedstead (အခင်းပြားသည်ငါးထပ်သားပြားဖြစ်ရမည်။)

#### ပုံစံနမူနာတင်ပြထားခြင်းသာဖြစ်သည်။

Single Bedstead (Iron)

Model no. HSB16M

Sr. 1



(6 ft x 3 ft x 2.5 ft)