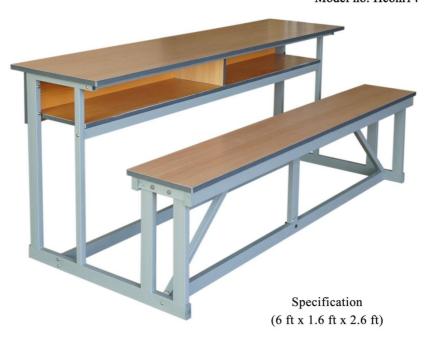

## Dining Table ပုံစံနမူနာတင်ပြထားခြင်းသာဖြစ်သည်။



#### ပုံစံနမူနာတင်ပြထားခြင်းသာဖြစ်သည်။

#### Steel Almirah

Model no.HCB0219



Specification

L = 3 ft x W = 1.6 ft x H = 6 ft(920x460x1850 mm)

# Locker (9 Holes)(4'x6') ပုံစံနမူနာတင်ပြထားခြင်းသာဖြစ်သည်။



#### လက်တွေ့ခန်းသုံးဘီရိုငယ်(အခင်းပြားသည်သစ်သားအထူဖြစ်ရမည်။) Water and Chemicalများအသုံးပြုမည်ဖြစ်သည်။ **ပုံစံနမူနာတင်ပြထားခြင်းသာဖြစ်သည်။**



#### Steel Cabinet(4 Drawers) ပုံစံနမူနာတင်ပြထားခြင်းသာဖြစ်သည်။



#### **Combined Desk**

## ပုံစံနမူနာတင်ပြထားခြင်းသာဖြစ်သည်။

#### Combined Desk (Iron frame)

#### Model no. Hcom14



### Stool(Iron+Wood)(1'x1½'x2') ပုံစံနမူနာတင်ပြထားခြင်းသာဖြစ်သည်။



### Reading Table(Wood)(3'x2'x2½') ပုံစံနမူနာတင်ပြထားခြင်းသာဖြစ်သည်။



#### File Rack(Box File Iron)(3'x $1^1\!\!\!\!/_2$ 'x $3^1$ ) ပုံစံနမူနာတင်ပြထားခြင်းသာဖြစ်သည်။



#### Single Chair(Steel + Sofa) ပုံစံနမူနာတင်ပြထားခြင်းသာဖြစ်သည်။



#### Armed Chair(wood) (1½'x1½'x3')

## ပုံစံနမူနာတင်ပြထားခြင်းသာဖြစ်သည်။



#### Armless Chair(wood)( $1\frac{1}{2}$ ' x $1\frac{1}{2}$ ' x $1\frac{1}{2}$ ') ပုံစံနမူနာတင်ပြထားခြင်းသာဖြစ်သည်။



## Book Shelves(Iron)(4'x2'x5') ပုံစံနမူနာတင်ပြထားခြင်းသာဖြစ်သည်။



### Single Bedstead (အခင်းပြားသည်ငါးထပ်သားပြားဖြစ်ရမည်။)

## ပုံစံနမူနာတင်ပြထားခြင်းသာဖြစ်သည်။



#### Single Bedstead (အခင်းပြားသည်ငါးထပ်သားပြားဖြစ်ရမည်။)

#### ပုံစံနမူနာတင်ပြထားခြင်းသာဖြစ်သည်။

Single Bedstead (Iron)

Mod